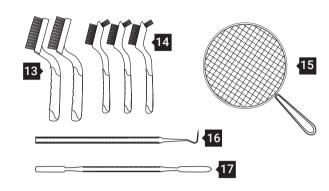

# POST PROCESSING TOOLS

13.Large brushes / 14.Small brushes / 15.Metal strainer / 16.Stainless steel probe / 17.Metal spatula