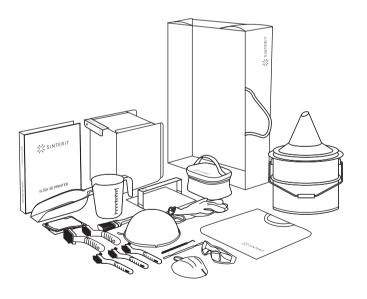

All the equipment needed for the whole printing process, from the initial startup to post processing and maintenance, is attached in five boxes described below.

- **② Startup box.** All you need to turn on the printer for the first time. In case of LISA PRO printer − Startup box is placed in lower part of the printer. In case of LISA printer − Startup box is placed on the top of device.
- **②** Personal protection. When handling with powder, always wear safety gloves, glasses and anti-dust mask that we included in this set.
- **© Powder management tools.** Everything required to fill the printer with powder and manage the powder.
- **O** Post processing tools. To help you clean your printout out of the powder residues.
- **9** Service kit. Just like any other device your printer needs some cleaning, lubrication and replacement parts from time to time. Just in case, keep it within easy reach.
- **Powder Tools**. IO box + Powder trowel tools designed to help you fill the printer and take out the printouts.
- **© Powder Funnel**. For easier control of the poured powder stream. Nothing falls outside the work area. No loss, no mess.
- **©** Foldable Tray. Your movable working space to deal with powder and to keep the process clean.
- **O** Document binder. To keep all manuals in one place.