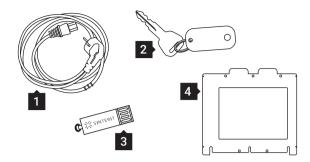

### A STARTUP BOX

1.Power cable / 2.Ignition key / 3.USB flash drive / 4.Laser Protective Glass