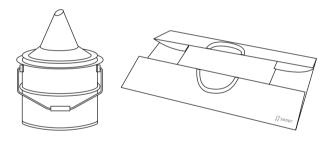

All the equipment needed for the whole printing process, from the initial startup to post processing and maintenance, is attached in five boxes described below.

- **② Startup box.** All you need to turn on the printer for the first time. In case of LISA PRO printer − Startup box is placed in lower part of the printer. In case of LISA printer − Startup box is placed on the top of device.
- **②** Personal protection. When handling with powder, always wear safety gloves, glasses and anti-dust mask that we included in this set.
- **© Powder management tools.** Everything required to fill the printer with powder and manage the powder.
- **O** Post processing tools. To help you clean your printout out of the powder residues.
- **9** Service kit. Just like any other device your printer needs some cleaning, lubrication and replacement parts from time to time. Just in case, keep it within easy reach.
- **Powder Tools**. IO box + Powder trowel tools designed to help you fill the printer and take out the printouts.
- **© Powder Funnel**. For easier control of the poured powder stream. Nothing falls outside the work area. No loss, no mess.
- **©** Foldable Tray. Your movable working space to deal with powder and to keep the process clean.
- **O** Document binder. To keep all manuals in one place.

# **O** POWDER FUNNEL