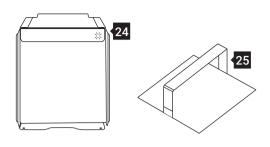

keep the process clean.
- **O** Document binder. To keep all manuals in one place.







contact us if you have any questions

+48 570 702 886 support@sinterit.com





for SINTERIT SLS 3D PRINTER



Version 09/2020

### A STARTUP BOX



1.Power cable / 2.Ignition key / 3.USB flash drive / 4.Laser Protective Glass

## PERSONAL PROTECTION



5.Protective Glasses / 6.Protective Dust Mask / 7.T-shirt / 8.Protective Gloves

### POWDER MANAGEMENT TOOLS



9.Scrapers / 10.Scoop / 11.Brush / 12.Measuring cup

# POST PROCESSING TOOLS



13.Large brushes / 14.Small brushes / 15.Metal strainer / 16.Stainless steel probe / 17.Metal spatula

### **G** SERVICE KIT





18.Trunk / 19.Alcohol pads / 20.Silicone oil / 21.Cotton cloth / 22.Spare recoaters cords / 23.Infrared heaters

#### • POWDER TOOLS



24.IO box / 25.Powder trowel

# **O** POWDER FUNNEL





### O BINDER