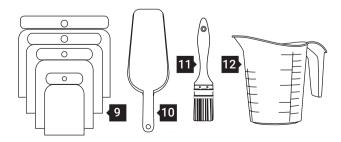

### POWDER MANAGEMENT TOOLS

9.Scrapers / 10.Scoop / 11.Brush / 12.Measuring cup