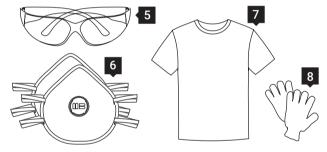

## PERSONAL PROTECTION

5.Protective Glasses / 6.Protective Dust Mask / 7.T-shirt / 8.Protective Gloves